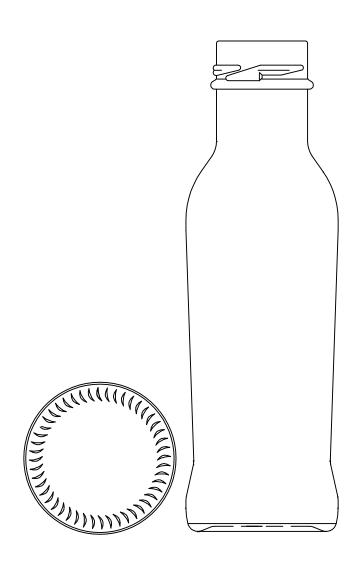

2330

250ml Rounded Square

Ring Finish: 38mm W/Cap

2011

10oz Salad Cream LW

Ring Finish: 38mm M/Cap

page 1 of 13

2083