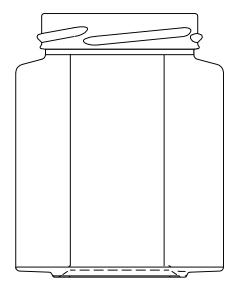

Ring Finish: 70mm W/Cap

page 9 of 13

1lb Jar Honry LR

Ring Finish: 70mm W/Cap

G360

195ml Jar Hex Stock

Ring Finish: 38mm W/Cap

page 10 of 13