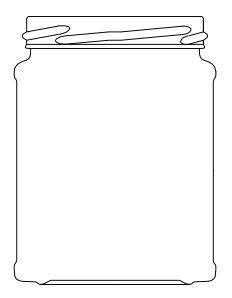

2330

250ml Rounded Square

Ring Finish: 38mm W/Cap

2011

10oz Salad Cream LW

Ring Finish: 38mm M/Cap

page 1 of 13

2083