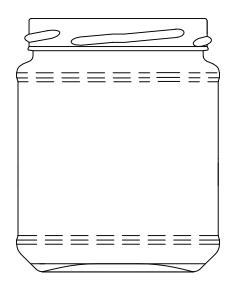

2330

250ml Rounded Square

Ring Finish: 38mm W/Cap

2011

10oz Salad Cream LW

Ring Finish: 38mm M/Cap

page 1 of 13

2083