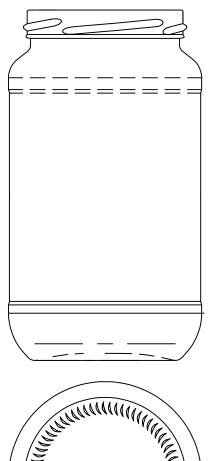

250ml Marinade Jar

Ring Finish: 38mm W/Cap

G014

**5oz Sauce Round Waisted** 

Ring Finish: 24mm S&S

page 2 of 13

8oz Sauce SQR LN

Ring Finish: 28mm MCA2