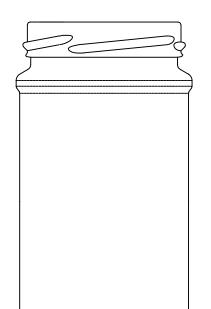

2330

250ml Rounded Square

Ring Finish: 38mm W/Cap

2011

10oz Salad Cream LW

Ring Finish: 38mm M/Cap

page 1 of 13

2083