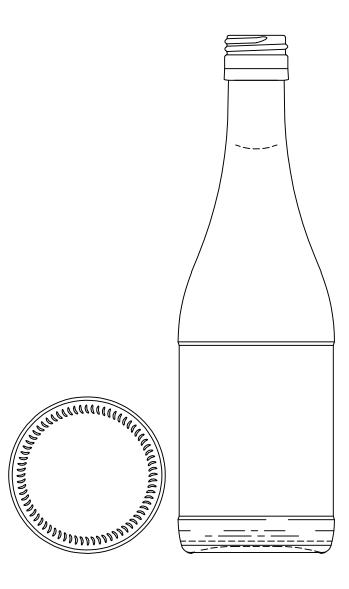

G393

**10oz Sauce Round Waisted** 

Ring Finish: 24mm S&S

page 3 of 13

2949

**250ml Round Dressing** 

Ring Finish: **30mm MTO** 

G719