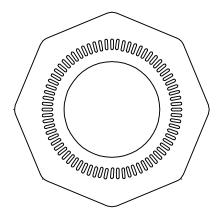

**8oz Jar preserve Octagonal** 

Ring Finish: 58mm W/Cap

G331

**12oz Jar Octagonal** 

Ring Finish: 63mm W/Cap

page 11 of 13

**8oz Square Sauce** 

Ring Finish: 30mm MTO