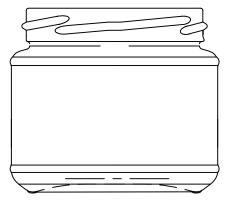

250ml Marinade Jar

Ring Finish: 38mm W/Cap

G014

**5oz Sauce Round Waisted** 

Ring Finish: 24mm S&S

page 2 of 13

8oz Sauce SQR LN

Ring Finish: 28mm MCA2