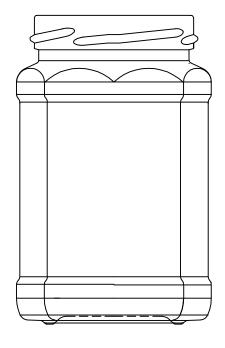

**8oz Jar preserve Octagonal** 

Ring Finish: 58mm W/Cap

G331

**12oz Jar Octagonal** 

Ring Finish: 63mm W/Cap

page 11 of 13

**8oz Square Sauce** 

Ring Finish: 30mm MTO