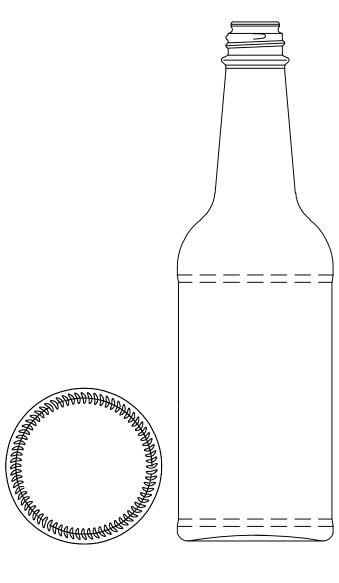

250ml Marinade Jar

Ring Finish: 38mm W/Cap

G014

**5oz Sauce Round Waisted** 

Ring Finish: 24mm S&S

page 2 of 13

8oz Sauce SQR LN

Ring Finish: 28mm MCA2