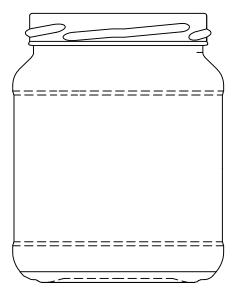

page 5 of 13

225ml Jar

Ring Finish: 58mm W/Cap

G621

580ml Jar

Ring Finish: 38mm W/Cap

page 6 of 13

300ml Jar NP