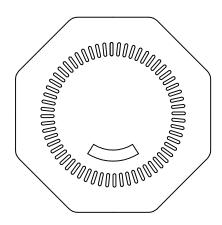

**8oz Jar preserve Octagonal** 

Ring Finish: 58mm W/Cap

G331

**12oz Jar Octagonal** 

Ring Finish: 63mm W/Cap

page 11 of 13

**8oz Square Sauce** 

Ring Finish: 30mm MTO