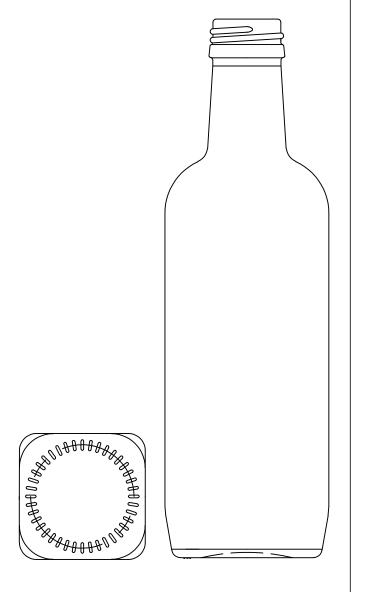

2330

250ml Rounded Square

Ring Finish: 38mm W/Cap

2011

10oz Salad Cream LW

Ring Finish: 38mm M/Cap

page 1 of 13

2083