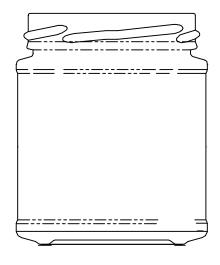

250ml Marinade Jar

Ring Finish: 38mm W/Cap

G014

**5oz Sauce Round Waisted** 

Ring Finish: 24mm S&S

page 2 of 13

8oz Sauce SQR LN

Ring Finish: 28mm MCA2