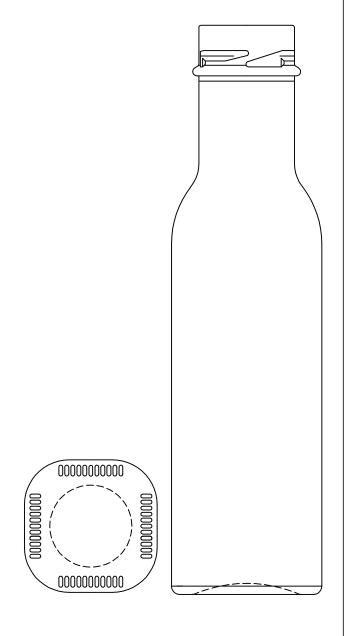

2330

250ml Rounded Square

Ring Finish: 38mm W/Cap

2011

10oz Salad Cream LW

Ring Finish: 38mm M/Cap

page 1 of 13

2083