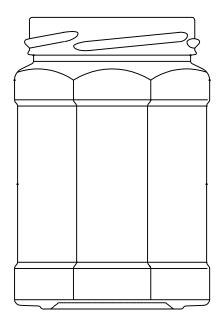

**8oz Jar preserve Octagonal** 

Ring Finish: 58mm W/Cap

G331

**12oz Jar Octagonal** 

Ring Finish: 63mm W/Cap

page 11 of 13

**8oz Square Sauce** 

Ring Finish: 30mm MTO