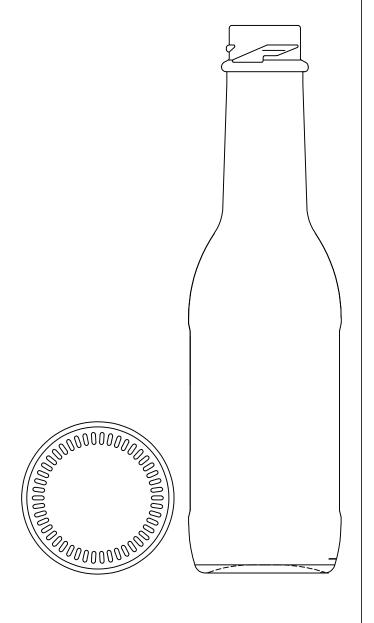

250ml Marinade Jar

Ring Finish: 38mm W/Cap

G014

**5oz Sauce Round Waisted** 

Ring Finish: 24mm S&S

page 2 of 13

8oz Sauce SQR LN

Ring Finish: 28mm MCA2