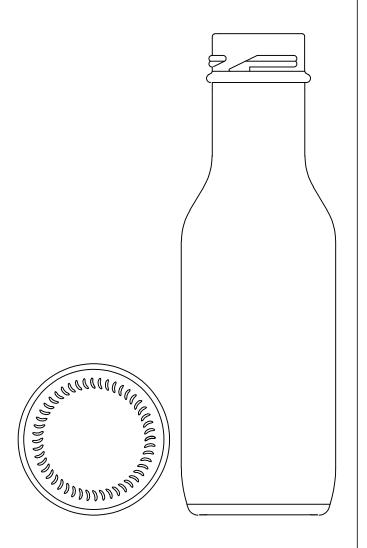

250ml Marinade Jar

Ring Finish: 38mm W/Cap

G014

**5oz Sauce Round Waisted** 

Ring Finish: 24mm S&S

page 2 of 13

8oz Sauce SQR LN

Ring Finish: 28mm MCA2