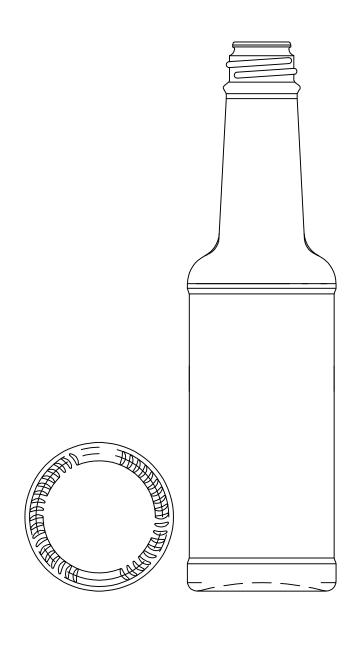

250ml Marinade Jar

Ring Finish: 38mm W/Cap

G014

**5oz Sauce Round Waisted** 

Ring Finish: 24mm S&S

page 2 of 13

8oz Sauce SQR LN

Ring Finish: 28mm MCA2